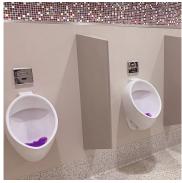

## **Urinal Screen Floor to Ceiling**

**Urinal Screen with Portfolio Shelf** 

The top of screen is notched to except 1 1/2" portfolio shelf

Urinal screen is 1/2" thick

That stops all movement of screen

Urinal screen is 1/2" thick Attaching to the wall, floor and ceiling with u-channels with pins then covered with a Corian 2 1/2" trim This gives more privacy