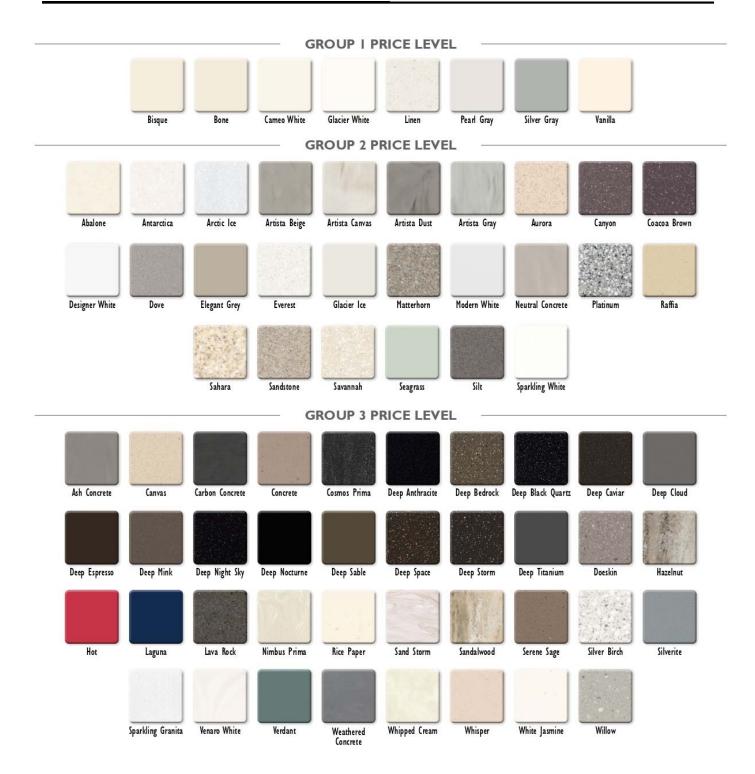

that has two wings that bolts to wall and pins to top of screen The top of screen is notched to except 2" tee stabilizer That stops all movement of screen

Attaching to the wall with u-channels with pins then covered with a Corian 2 1/2" trim











# Privacy Plus<sup>®</sup> Partitions www.privacypluspartions.com

## **Urinal Screen Floor to Ceiling**

**Urinal Screen with Portfolio Shelf** 

The top of screen is notched to except 1 1/2" portfolio shelf

Urinal screen is 1/2" thick

That stops all movement of screen

Urinal screen is 1/2" thick Attaching to the wall, floor and ceiling with u-channels with pins then covered with a Corian 2 1/2" trim This gives more privacy



# Privacy Plus® Partitions www.privacypluspartions.com

# Privacy Plus<sup>®</sup> Partitions Urinal Screens



Privacy Plus<sup>®</sup> Partitions www.privacypluspartions.com

# Privacy Plus® Partitions Urinal Screens



Weathered Aggregate

White Onyx

Privacy Plus® Partitions www.privacypluspartions.com