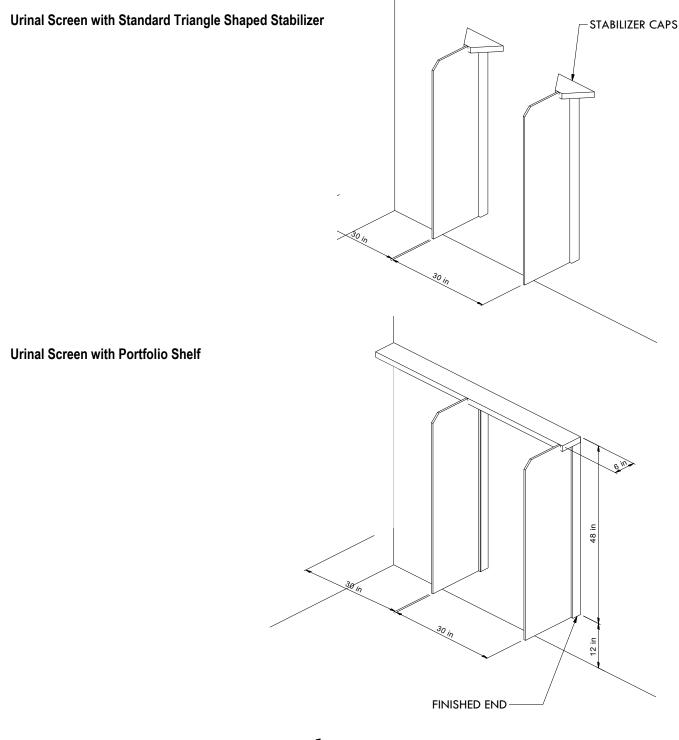

### Urinal Screen with Standard Triangle Shaped Stabilizer

Urinal screen is 1/2" thick Attaching to the wall with u-channels with pins then covered with a Corian 2 1/2" trim The top of screen is notched to except 1 1/2" stabilizer That stops all movement of screen

## **Urinal Screen Floor to Ceiling**

**Urinal Screen with Portfolio Shelf** 

The top of screen is notched to except 1 1/2" portfolio shelf

Urinal screen is 1/2" thick

That stops all movement of screen

Urinal screen is 1/2" thick Attaching to the wall, floor and ceiling with u-channels with pins then covered with a Corian 2 1/2" trim This gives more privacy