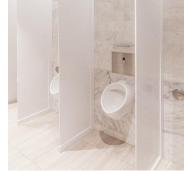

## Privacy Plus<sup>®</sup> Partitions Urinal Screens

### Urinal Screen with Standard Triangle Shaped Stabilizer

Urinal screen is 1/2" thick Attaching to the wall with u-channels with pins then covered with a Corian 2 1/2" trim The top of screen is notched to except 1 1/2" stabilizer That stops all movement of screen

## Urinal Screen with Tee Shaped Stabilizer Urinal screen is 1/2" thick Attaching to the wall with u-channels with pins then covered with a Corian 2 1/2" trim Tee shaped u-channel that has two wings that bolts to wall and pins to top of screen The top of screen is notched to except 2" tee stabilizer That stops all movement of screen

Attaching to the wall with u-channels with pins then covered with a Corian 2 1/2" trim











# Privacy Plus<sup>®</sup> Partitions www.privacypluspartions.com

## **Urinal Screen Floor to Ceiling**

**Urinal Screen with Portfolio Shelf** 

The top of screen is notched to except 1 1/2" portfolio shelf

Urinal screen is 1/2" thick

That stops all movement of screen

Urinal screen is 1/2" thick Attaching to the wall, floor and ceiling with u-channels with pins then covered with a Corian 2 1/2" trim This gives more privacy



# Privacy Plus® Partitions www.privacypluspartions.com

# Privacy Plus<sup>®</sup> Partitions Urinal Screens



Privacy Plus<sup>®</sup> Partitions www.privacypluspartions.com

# Privacy Plus® Partitions Urinal Screens



Weathered Aggregate

White Onyx

Privacy Plus® Partitions www.privacypluspartions.com