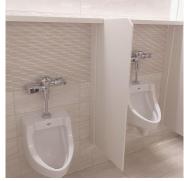

## Urinal Screen with Tee Shaped Stabilizer Urinal screen is 1/2" thick Attaching to the wall with u-channels with pins then covered with a Corian 2 1/2" trim Tee shaped u-channel that has two wings that bolts to wall and pins to top of screen The top of screen is notched to except 2" tee stabilizer That stops all movement of screen