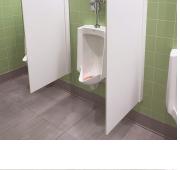

### Urinal Screen with Standard Triangle Shaped Stabilizer

Urinal screen is 1/2" thick Attaching to the wall with u-channels with pins then covered with a Corian 2 1/2" trim The top of screen is notched to except 1 1/2" stabilizer That stops all movement of screen